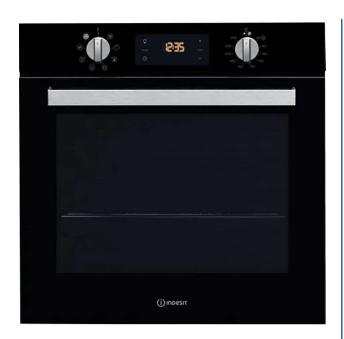

## INDESIT OVEN ELECTRIC 8 FUNCTION BLACK

Model Number: IN-IFW6340BLUK

| KEY FEATURES:       |                                    |
|---------------------|------------------------------------|
| Product Name:       | Oven                               |
| Installation Type:  | Build-in Oven                      |
| Colour:             | Black                              |
| Capacity in Liters: | 66                                 |
| Main Oven Type:     | Multifunction                      |
| Energy Rating:      | А                                  |
| Controls:           | Rotary Knobs with<br>Touch Control |